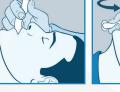

Choose the proper size The oral airway is then by measuring from the first incisors to the angle of the jaw.

Once contact is made with the back of the inserted into the person's mouth upside down. throat, the airway is rotated 180 degrees,

allowing for easy insertion, and assuring that the tongue is secured.

8 Different sizes for different ages

Practical acrylic box

Safe and

ergonomic