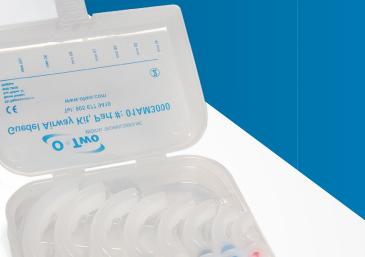

## **Guedel Airway Kit**

The O-Two Guedel Airway Kit comes in a practical acrylic box containing 8 ergonomic units. Oropharyngeal airways come in various sizes, from infant to adult, and are commonly used in prehospital emergency care and for short-term airway management post-anesthetic or when manual methods are inadequate to maintain an open airway.

allowing for easy insertion, and assuring that the tongue is secured.

8 Different sizes for different ages

Practical acrylic box

Safe and

ergonomic