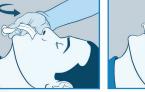

Choose the proper size The oral airway is then by measuring from the first incisors to the angle of the jaw.

Once contact is made with the back of the inserted into the person's mouth upside down. throat, the airway is rotated 180 degrees,

allowing for easy insertion, and assuring that the tongue is secured.

8 Different sizes for different ages

Practical acrylic box

Safe and

ergonomic