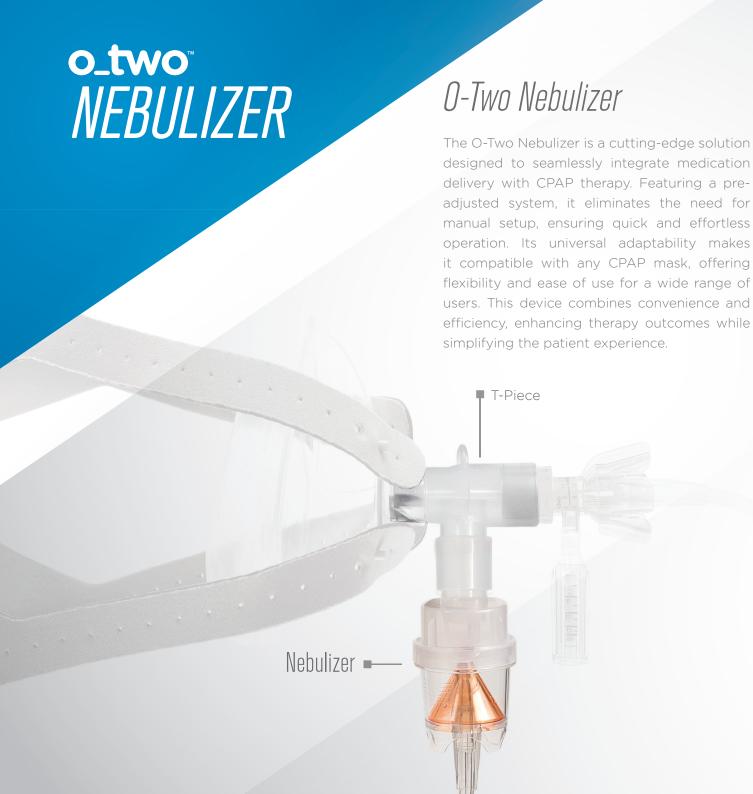

### SINGLE REGULATOR

Allows the use of both CPAP and the nebulizer in a single regulator.

### LOW OXYGEN CONSUMPTION

Preset nebulizer flow reduces oxygen consumption compared to other devices

### SIMPLE TO USE

"Plug and play" for the nebulizer using the 9/16 DISS port on a regulator

### MINIMAL CONSUMPTION IMPACT

Gas consumption and cylinder duration are minimally affected by the use of the nebulizer.

| CPAP               | FLOW RATE |        | CYLINDER DURATION |        |
|--------------------|-----------|--------|-------------------|--------|
| cmH <sub>2</sub> O | NEB OFF   | NEB ON | NEB OFF           | NEB ON |
| 5                  | 8         | 14     | 52                | 30     |
| 8                  | 10        | 16     | 42                | 26     |
| 10                 | 12        | 18     | 35                | 23     |
| 15                 | 15        | 21     | 28                | 20     |
| 20                 | 20        | 26     | 21                | 16     |
| 25                 | 25        | 31     | 17                | 13     |