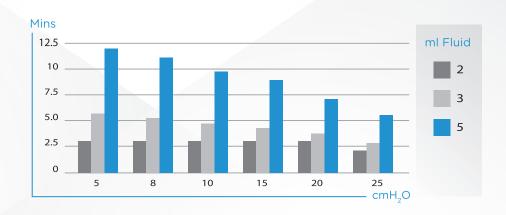

--------------|-----------------------------------------|--|
| DIMENSIONS (NEBULIZER ONLY):                        | 1.6" dia x 2.3" (40.6mm dia x 58.3 mm)  |  |
| WEIGHT WITH TUBING: 4 OZ. (0.1 KG.)                 | 1.6" dia x 2.3" (40.6 mm dia x 58.3 mm) |  |
| INPUT CONNECTION:                                   | 9/16" DISS outlet                       |  |
| OPERATING TEMPERATURE:                              | -18°C to +50°C (0°F to 122°F)           |  |
| STORAGE TEMPERATURE:                                | -40°C to +60°C (-40°F to 140°F)         |  |
| RELATIVE HUMIDITY FOR STORAGE<br>AND OPERATING USE: | -18°C to 50°C (0°F to 122°F)            |  |
| RELATIVE HUMIDITY FOR STORAGE<br>AND OPERATING USE  | 15 to 95%                               |  |

### MEDICATION DELIVERY TIME:



#### www.otwo.com

45A Armthorpe Road, Brampton, ON, Canada, L6T 5M4
Telephone: +1 905 792-OTWO (6896) N.A. Toll Free: +1 800 387 3405
Facsimile: +1 905 799 1339 Email: resuscitation@otwo.com