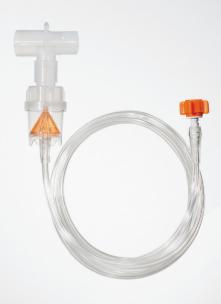

## ORDERING INFORMATION

01CV0220-CS

O-Two Single-Use CPAP Nebulizer System c/w 6 L/min Flow Adapter, T-Piece, Updraft Nebulizer with Oxygen Supply Tubing Case/10