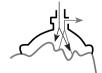

RESCUE BREATHER®
CPR POCKET
VENTILATOR

RE-ORDER: #01PV1503W









## CONTENTS

- 1. Foldable seamless cushion mask with oxygen inlet
- 2. One way valve with filter
- 3. Elastic head strap



This product should be used by trained personnel.







## O-TWO MEDICAL TECHNOLOGIES INC.

45A Armthorpe Road, Brampton Ontario, Canada L6T 5M4 Tel. (905) 792-6896 Fax (905) 799-1339



Connect the oxygen supply tubing when supplemental oxygen is required.

**⚠** CAUTION **⚠** 

In the presence of oxygen, keep away from the presence of open flames, oil and grease





## **OPERATION FUNCTION**

Inhalation/ Expiration resistance less than 3.0 cm H<sub>2</sub>O at 50 lpm



Open the case.



Push the mask from the inside to expand it.



Press the oxygen tubing plug before application of the mask to ensure seal and prevent any leakage.



Continue CPR procedure accordingly.



Give rescue breaths through the valve.



## Infants

Rotate the mask when using it in infants.

www.otwo.com