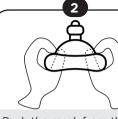

## CONTENTS

- 1. Foldable seamless cushion mask with oxygen inlet
- 2. One way valve with filter
- 3. Elastic head strap

This product should be used by trained personnel.

## **OPERATION FUNCTION**

Inhalation/ Expiration resistance less than 3.0 cm H<sub>2</sub>O at 50 lpm

Open the case.

Push the mask from the inside to expand it.

Press the oxygen tubing plug before application of the mask to ensure seal and prevent any leakage.