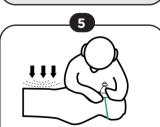

RE-ORDER: #01PV1503W









## CONTENTS

- 1. Foldable seamless cushion mask with oxygen inlet
- 2. One way valve with filter
- 3. Elastic head strap



This product should be used by trained personnel.







## O-TWO MEDICAL TECHNOLOGIES INC.

45A Armthorpe Road, Brampton Ontario, Canada L6T 5M4 Tel. (905) 792-6896 Fax (905) 799-1339



Connect the oxygen supply tubing when supplemental oxygen is required.

**⚠** CAUTION **⚠** 

In the presence of oxygen, keep away from the presence of open flames, oil and grease





## **OPERATION FUNCTION**

Inhalation/ Expiration resistance less than 3.0 cm H<sub>2</sub>O at 50 lpm



Open the case.



Push the mask from the inside to expand it.



Press the oxygen tubing plug before application of the mask to ensure seal and prevent any leakage.



Continue CPR procedure accordingly.



Give rescue breaths through the valve.



## Infants

Rotate the mask when using it in infants.

www.otwo.com