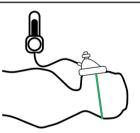

## O-TWO MEDICAL TECHNOLOGIES INC.

45A Armthorpe Road, Brampton Ontario, Canada L6T 5M4 Tel. (905) 792-6896 Fax (905) 799-1339

Connect the oxygen supply tubing when supplemental oxygen is required.

**⚠** CAUTION **⚠** 

## **OPERATION FUNCTION**

Inhalation/ Expiration resistance less than 3.0 cm H<sub>2</sub>O at 50 lpm

Open the case.

Push the mask from the inside to expand it.

Press the oxygen tubing plug before application of the mask to ensure seal and prevent any leakage.

Continue CPR procedure accordingly.

Give rescue breaths through the valve.