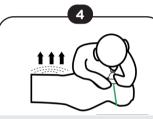

## **OPERATION FUNCTION**

Inhalation/ Expiration resistance less than 3.0 cm H<sub>2</sub>O at 50 lpm

Open the case.

Push the mask from the inside to expand it.

Press the oxygen tubing plug before application of the mask to ensure seal and prevent any leakage.