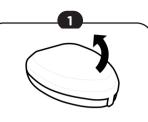

## **OPERATION FUNCTION**

Inhalation/ Expiration resistance less than 3.0 cm H<sub>2</sub>O at 50 lpm

Open the case.

Push the mask from the inside to expand it.

Press the oxygen tubing plug before application of the mask to ensure seal and prevent any leakage.