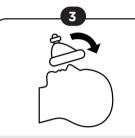

RESCUE BREATHER®
CPR POCKET
VENTILATOR

RE-ORDER: #01PV1503W









## CONTENTS

- 1. Foldable seamless cushion mask with oxygen inlet
- 2. One way valve with filter
- 3. Elastic head strap



This product should be used by trained personnel.







## O-TWO MEDICAL TECHNOLOGIES INC.

45A Armthorpe Road, Brampton Ontario, Canada L6T 5M4 Tel. (905) 792-6896 Fax (905) 799-1339



Connect the oxygen supply tubing when supplemental oxygen is required.

**⚠** CAUTION **⚠** 

In the presence of oxygen, keep away from the presence of open flames, oil and grease





## **OPERATION FUNCTION**

Inhalation/ Expiration resistance less than 3.0 cm H<sub>2</sub>O at 50 lpm



Open the case.



Push the mask from the inside to expand it.



Press the oxygen tubing plug before application of the mask to ensure seal and prevent any leakage.



Continue CPR procedure accordingly.



Give rescue breaths through the valve.



## Infants

Rotate the mask when using it in infants.

www.otwo.com